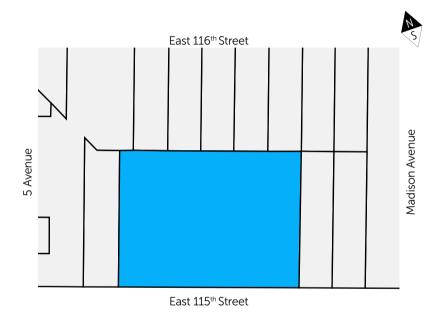

135' X 100.92'

LOT DIMENSIONS (IRREGULAR)

R7-2

13,624

LOT SQ. FT.

68.121

BUILDABLE AREA UAP (CITY OF YES)

East Harlem

| Block / Lot                            | 1621 / 7       |
|----------------------------------------|----------------|
| Lot Dimensions                         | 135' x 100.92' |
| Lot Sq. Ft.                            | 13,624         |
| Zoning                                 | R7-2           |
| FAR (as-of-right)                      | 4.00           |
| FAR City of Yes (Proposed)             | 5.00           |
| FAR (Community Facility)               | 6.50           |
| Buildable Area (as-of-right)           | 54,496         |
| Buildable Area (City of Yes)           | 68,121         |
| Buildable Area (w/ Community Facility) | 88,556         |
| Assessment (24/25)                     | \$816,210      |
| Real Estate Taxes (24/25)              | \$86,453       |
|                                        |                |