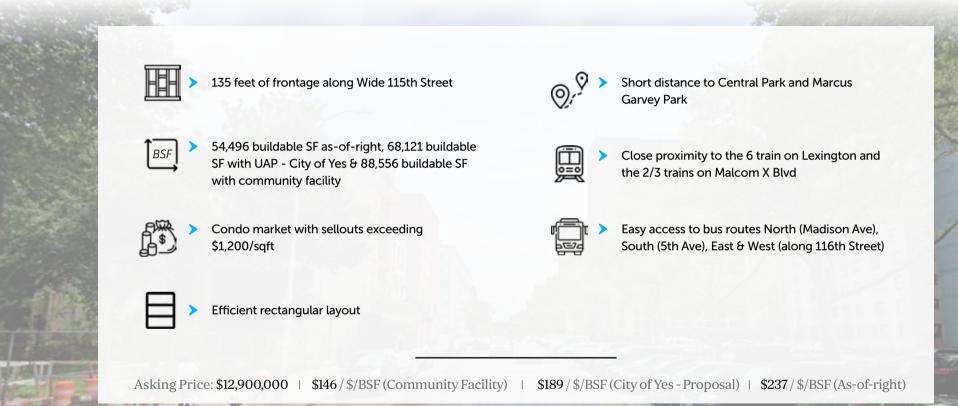

135' X 100.92'

LOT DIMENSIONS (IRREGULAR)

R7-2

13,624

LOT SQ. FT.

68.121

BUILDABLE AREA UAP (CITY OF YES)

East Harlem

LOCATION

| Development Scenarios  | FAR  | BSF    |
|------------------------|------|--------|
| Base                   | 4.00 | 54,496 |
| Community Facility     | 6.50 | 88,556 |
| City of Yes (Proposed) | 5.00 | 68,121 |

<sup>\*</sup>All square footage/buildable area calculations are approximate

Asking Price: \$12,900,000 | \$146 / \$/BSF (Community Facility) | \$189 / \$/BSF (City of Yes - Proposal) | \$237 / \$/BSF (As-of-right)

| Block / Lot                            | 1621 / 7       |
|----------------------------------------|----------------|
| Lot Dimensions                         | 135' x 100.92' |
| Lot Sq. Ft.                            | 13,624         |
| Zoning                                 | R7-2           |
| FAR (as-of-right)                      | 4.00           |
| FAR City of Yes (Proposed)             | 5.00           |
| FAR (Community Facility)               | 6.50           |
| Buildable Area (as-of-right)           | 54,496         |
| Buildable Area (City of Yes)           | 68,121         |
| Buildable Area (w/ Community Facility) | 88,556         |
| Assessment (24/25)                     | \$816,210      |
| Real Estate Taxes (24/25)              | \$86,453       |
|                                        |                |