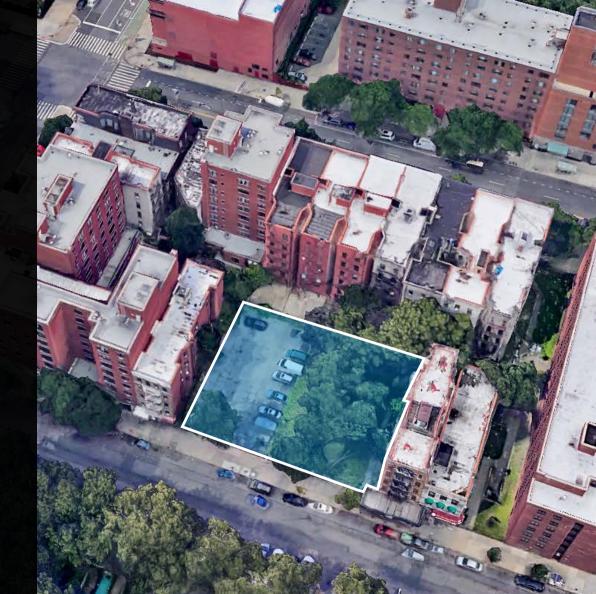

135' X 100.92'

LOT DIMENSIONS (IRREGULAR)

R7-2

13,624

LOT SQ. FT.

68.121

BUILDABLE AREA UAP (CITY OF YES)

East Harlem

| Block / Lot                            | 1621 / 7       |
|----------------------------------------|----------------|
| Lot Dimensions                         | 135' x 100.92' |
| Lot Sq. Ft.                            | 13,624         |
| Zoning                                 | R7-2           |
| FAR (as-of-right)                      | 4.00           |
| FAR City of Yes (Proposed)             | 5.00           |
| FAR (Community Facility)               | 6.50           |
| Buildable Area (as-of-right)           | 54,496         |
| Buildable Area (City of Yes)           | 68,121         |
| Buildable Area (w/ Community Facility) | 88,556         |
| Assessment (24/25)                     | \$816,210      |
| Real Estate Taxes (24/25)              | \$86,453       |
|                                        |                |