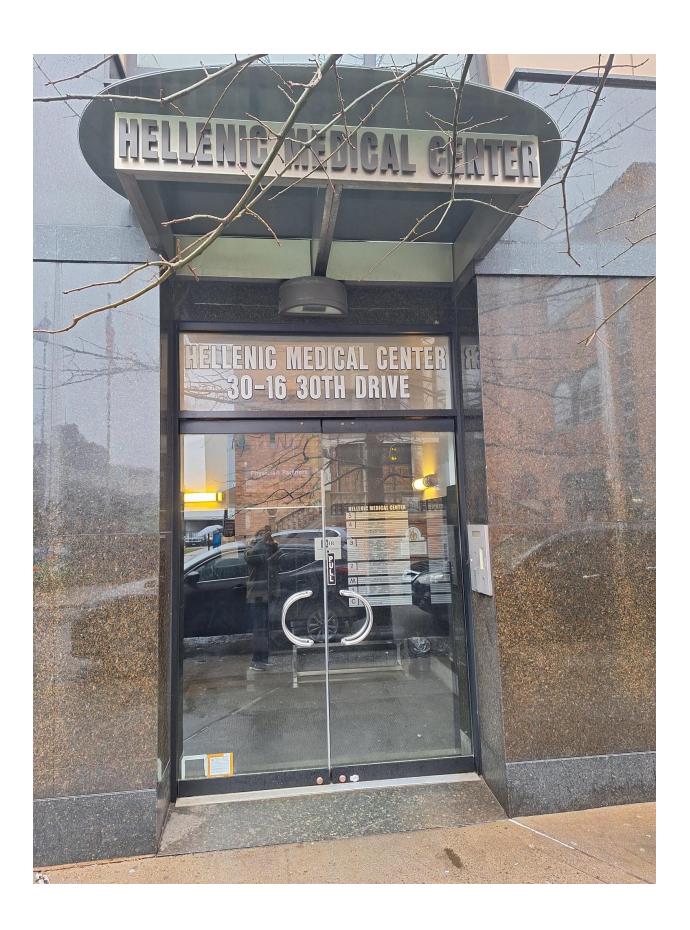

## NEWLY BUILT FIVE STORY CORNER COMMERCIAL BUILDING FOR SALE PRIME INVESTMENT/USER OPPORTUNITY

30-16 30<sup>TH</sup> DRIVE AKA: 30-70 31<sup>ST</sup> STREET <u>ASTORIA, NEW YORK</u>

Location: The south west corner of 30<sup>th</sup> Drive and 31<sup>st</sup> Street

health club.

Total Available Air Rights: No Air Rights
Assessment: \$1,960,650 (23/24)
Real Estate Taxes: \$207,672.08

Description: A 36' wide 13 unit five story elevatored commercial building. The

property is leased as a medical center to different medical tenants. The clinics have their own exam rooms and medical office space. The property has a usable basement and mezzanine which is rented.