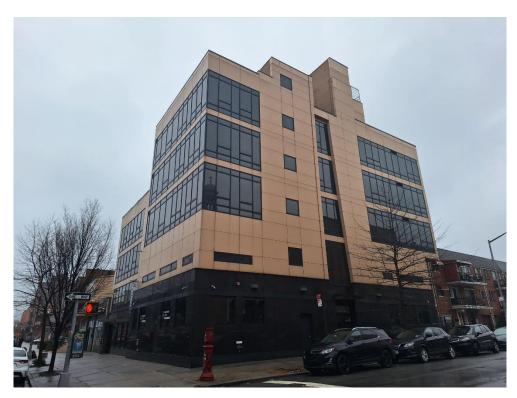

## NEWLY BUILT FIVE STORY CORNER COMMERCIAL BUILDING FOR SALE PRIME INVESTMENT/USER OPPORTUNITY

30-16 30<sup>TH</sup> DRIVE AKA: 30-70 31<sup>ST</sup> STREET <u>ASTORIA, NEW YORK</u>

Location: The south west corner of 30<sup>th</sup> Drive and 31<sup>st</sup> Street

health club.

Total Available Air Rights: No Air Rights
Assessment: \$1,960,650 (23/24)
Real Estate Taxes: \$207,672.08

Description: A 36' wide 13 unit five story elevatored commercial building. The

property is leased as a medical center to different medical tenants. The clinics have their own exam rooms and medical office space. The property has a usable basement and mezzanine which is rented.