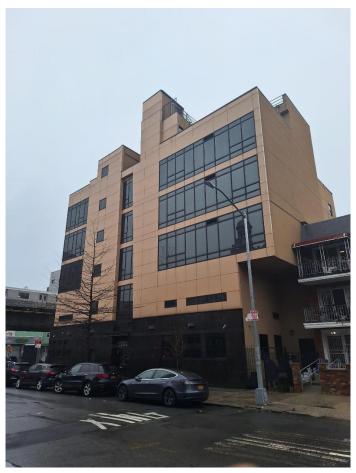

## NEWLY BUILT FIVE STORY CORNER COMMERCIAL BUILDING FOR SALE PRIME INVESTMENT/USER OPPORTUNITY

30-16 30<sup>TH</sup> DRIVE AKA: 30-70 31<sup>ST</sup> STREET <u>ASTORIA, NEW YORK</u>

Location: The south west corner of 30<sup>th</sup> Drive and 31<sup>st</sup> Street

health club.

Total Available Air Rights: No Air Rights
Assessment: \$1,960,650 (23/24)
Real Estate Taxes: \$207,672.08

Description: A 36' wide 13 unit five story elevatored commercial building. The

property is leased as a medical center to different medical tenants. The clinics have their own exam rooms and medical office space. The property has a usable basement and mezzanine which is rented.